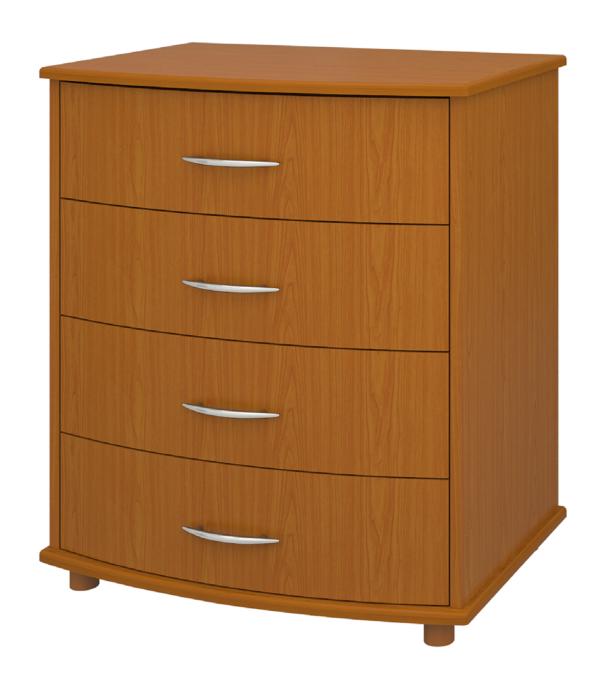

# Camelot Chest Wide 4 Drawers

Combining the romance of a bygone era with a contemporary twist, the fluid lines and sensuously curved fronts of the Camelot Collection bring a modern edge to a classic design. Select from a range of stylish hardware options to accentuate the sinuous curves. The product is required to be wall mounted for safety. Using the kit provided, please follow provided instructions exactly.

Model: CACH40W 32.25W 21D 36H

**Curved Front** 

The graceful curved front is a signature Camelot feature.

Waterfall Edging on Top

Waterfall edging creates continuous smooth surface for easy cleaning.

### Drawers

Are constructed with both dowel and mechanical fasteners for additional strength. Ball bearing removable slides are fully extendable.