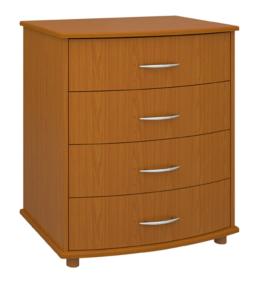

# Camelot Chest Wide 4 Drawers

Combining the romance of a bygone era with a contemporary twist, the fluid lines and sensuously curved fronts of the Camelot Collection bring a modern edge to a classic design. Select from a range of stylish hardware options to accentuate the sinuous curves. The product is required to be wall mounted for safety. Using the kit provided, please follow provided instructions exactly.

Model: CACH40W 32.25W 21D 36H

**Curved Front** 

The graceful curved front is a signature Camelot feature.

Waterfall Edging on Top

Waterfall edging creates continuous smooth surface for easy cleaning.

### Drawers

Are constructed with both dowel and mechanical fasteners for additional strength. Ball bearing removable slides are fully extendable.