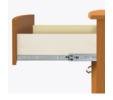

### Drawers

Are constructed with both dowel and mechanical fasteners for additional strength. Ball bearing removable slides are fully extendable.