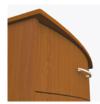

**Curved Front** 

The graceful curved front is a signature Camelot feature.

Waterfall Edging on Top

Waterfall edging creates continuous smooth surface for easy cleaning.