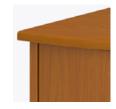

**Curved Front** 

The graceful curved front is a signature Camelot feature.

Waterfall Edging on Top

Waterfall edging creates continuous smooth surface for easy cleaning.