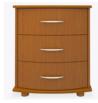

# camelot

Chest Wide 4 Drawers

# Camelot Chest Wide 4 Drawers

Combining the romance of a bygone era with a contemporary twist, the fluid lines and sensuously curved fronts of the Camelot Collection bring a modern edge to a classic design. Select from a range of stylish hardware options to accentuate the sinuous curves. The product is required to be wall mounted for safety. Using the kit provided, please follow provided instructions exactly.

Model: CACH40W 32.25W 21D 36H